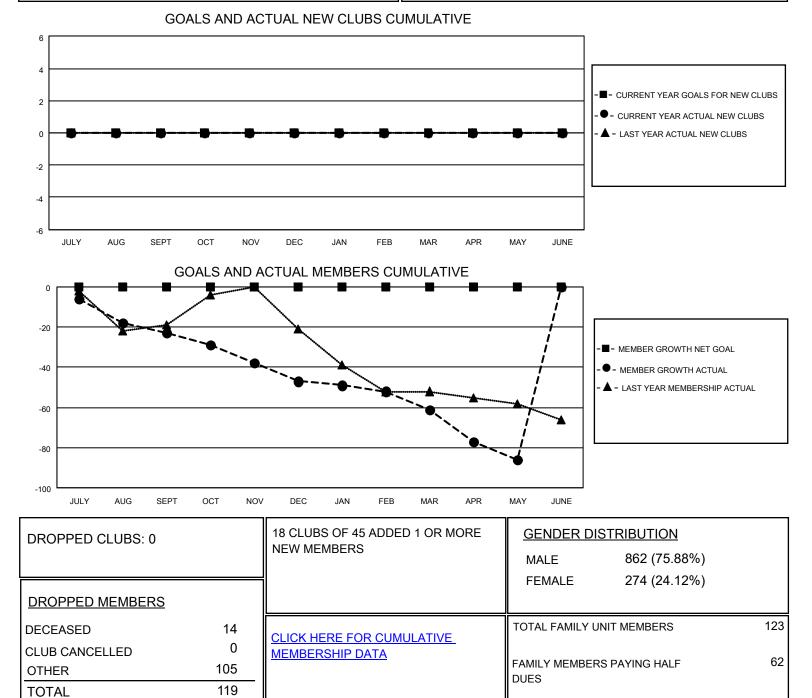

## LOCATION OKLAHOMA

**District 3 NW** 

Results as of: 5/31/2021

| Clubs                 |               |           |               | Members               |                         |                         |                                                    |
|-----------------------|---------------|-----------|---------------|-----------------------|-------------------------|-------------------------|----------------------------------------------------|
| RESULTS FOR 2020-2021 |               |           |               | RESULTS FOR 2020-2021 |                         |                         |                                                    |
| QUARTER               | NEW CLUB GOAL | NEW CLUBS | DROPPED CLUBS | QUARTER ME            | MBER GROWTH NET<br>GOAL | MEMBER GROWTH<br>ACTUAL | DROPPED<br>MEMBERS ACTUAL<br>(including transfers) |
| JULY/AUG/SEPT         | 0             | 0         | 0             | JULY/AUG/SEPT         | 0                       | 11                      | 34                                                 |
| OCT/NOV/DEC           | 0             | 0         | 0             | OCT/NOV/DEC           | 0                       | 10                      | 31                                                 |
| JAN/FEB/MAR           | 0             | 0         | 0             | JAN/FEB/MAR           | 0                       | 10                      | 22                                                 |
| APR/MAY/JUNE          | 0             | 0         | 0             | APR/MAY/JUNE          | 0                       | 17                      | 32                                                 |